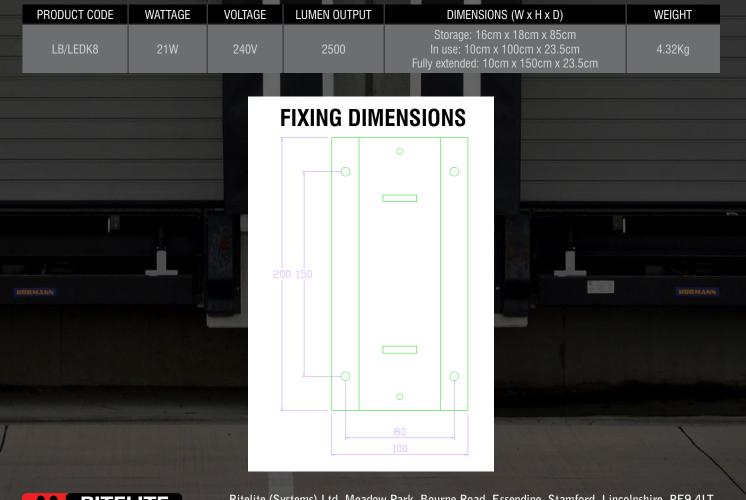

ITERITE K8 ELITE LOADIN





## **KEY FEATURES**

- Minimal power consumption
- Maintenance free 50,000 hour life
- High output LED's 2500 lumen output!
- Spot to flood variable focusing system
- Compact head design to reduce possibility of impact damage
- Suitable for food grade applications polycarbonate lens No glass!
- IP65 LED head Dust tight and able to withstand water spray.
- Suitable for input voltage of 240V AC
- Shock and vibration resistant
- Compact, foldable design enables light to be folded back against the wall of the dock when not in use.
- Moves in 2 planes and pivots at 3 points to allow user to easily and accurately position light where required for maximum control of light.
- All components made from high quality materials to ensure maximum life in arduous conditions





Ritelite (Systems) Ltd, Meadow Park, Bourne Road, Essendine, Stamford, Lincolnshire, PE9 4LT Tel. 01780 758585 Fax. 01780 765700 E-mail. sales@ritelite.co.uk Web. www.ritelite.co.uk