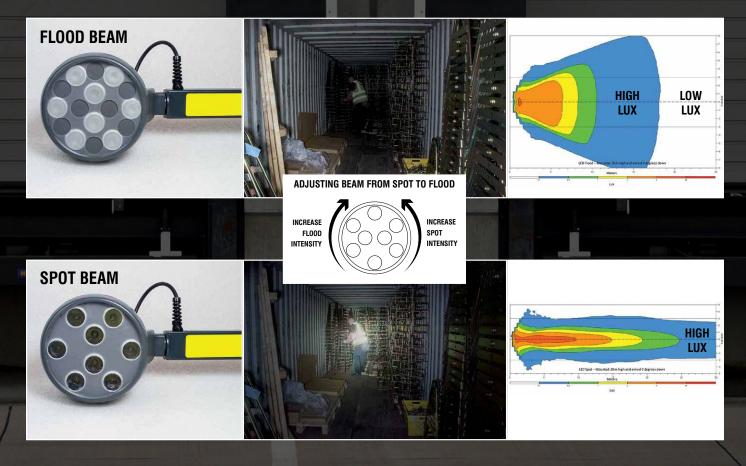

The unit features a rotating variable focusing system that can be adjusted between spot and flood beams for multiple applications, the spot beam enables light to reach further inside container / warehouse area and the light can be focused to ensure minimum glare to workers.