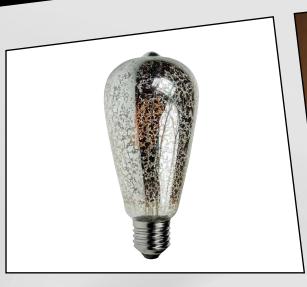

## Dimmable LED ST64 Crackle Available in 2200K Very Warm White

The ST64 Crackle lamp offers the same features as our standard ST64 lamp. In addition to this the lamp is fully dimmable, and has a decorative mirrored crackle effect which gives an attractive light with interesting shadows.

- Crackle effect
- Fully dimmable
- Highly efficient rated A+
- 360 degree beam angle
- Glass envelope
- Provides instant full light
- Operating voltage 240V
- Average life 25,000 hours
- Dimensions 138 x ø64mm