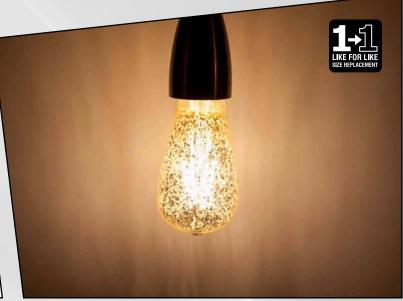

## Dimmable LED ST64 Crackle Available in 2200K Very Warm White

The ST64 Crackle lamp offers the same features as our standard ST64 lamp. In addition to this the lamp is fully dimmable, and has a decorative mirrored crackle effect which gives an attractive light with interesting shadows.

- Crackle effect
- Fully dimmable
- Highly efficient rated A+
- 360 degree beam angle
- Glass envelope
- Provides instant full light
- Operating voltage 240V
- Average life 25,000 hours
- Dimensions 138 x ø64mm