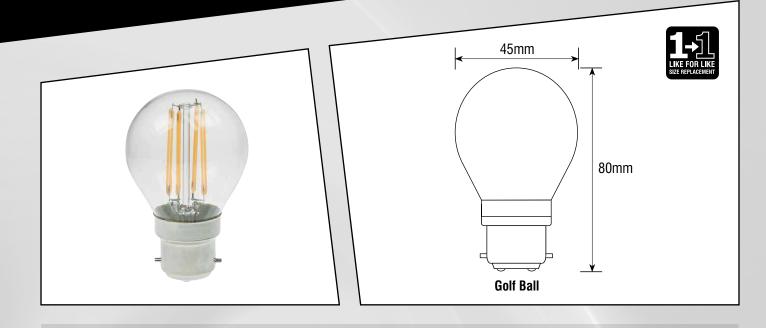

| PRODUCT CODE       | LUMENS | WATTAGE | CAP TYPE | DIMENSIONS |
|--------------------|--------|---------|----------|------------|
| GOLF/LEDFIL/3W/BC  | 320 Lm | 3W      | BC       | 80 x ø45mm |
| GOLF/LEDFIL/3W/ES  | 320 Lm | 3W      | ES       | 80 x ø45mm |
| GOLF/LEDFIL/3W/SES | 320 Lm | 3W      | SES      | 80 x ø45mm |