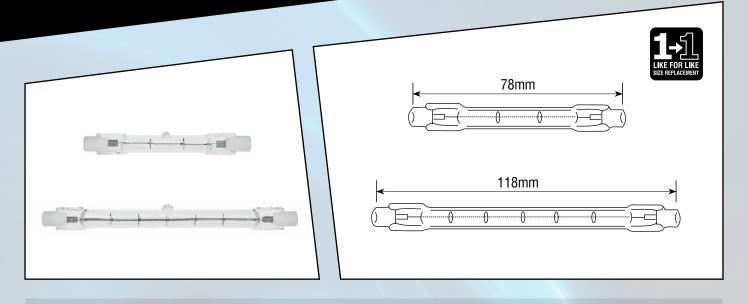

- Optimised design of filament construction gives excellent light distribution
- Up to 30% energy saving gives lower operational costs
- Improvement in efficiency all lamps are C rated
- Like for like size replacement
- Completely retrofittable with existing fittings
- Fully dimmable
- A choice of 78mm or 118mm lamps
- Similar light output to standard linear halogens

| PRODUCT CODE        | LUMENS | WATTAGE | <b>EQUIVALENT WATTAGE</b> | DIMENSIONS  |
|---------------------|--------|---------|---------------------------|-------------|
| C80W/78MM-PROPLUS   | 1380Lm | 80W     | 100W Light                | 78mm x 8mm  |
| C120W/78MM-PROPLUS  | 2220Lm | 120W    | 150W Light                | 78mm x 8mm  |
| C80W/118MM-PROPLUS  | 1380Lm | 80W     | 100W Light                | 118mm x 8mm |
| C120W/118MM-PROPLUS | 2220Lm | 120W    | 150W Light                | 118mm x 8mm |
| C160W/118MM-PROPLUS | 3100Lm | 160W    | 200W Light                | 118mm x 8mm |
| C230W/118MM-PROPLUS | 4800Lm | 230W    | 300W Light                | 118mm x 8mm |
| C400W/118MM-PROPLUS | 8880Lm | 400W    | 500W Light                | 118mm x 8mm |