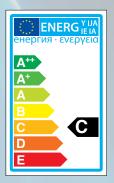

| SPECIFICATIONS      |        |  |  |  |
|---------------------|--------|--|--|--|
| Voltage:            | 240V   |  |  |  |
| Average Life:       | 2,000h |  |  |  |
| Fully Dimmable:     | Yes    |  |  |  |
| Cap Type:           | R7S    |  |  |  |
| Switching Cycles:   | >8,000 |  |  |  |
| Instant Full Light: | Yes    |  |  |  |
| Colour Temperature: | 2700K  |  |  |  |
| V                   |        |  |  |  |
| 2500K 4500K         | 6500K  |  |  |  |