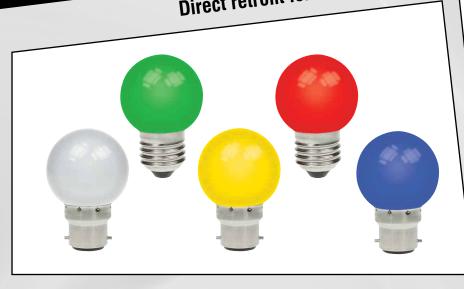

## Shatterproof LED Golf Ball Lamps Available in a variety of colours

An LED direct replacement to the golf ball lamp, offering outstanding lamp life and efficiency. The range includes white, coloured and colour changing golf balls. Using no more than 1W of power these lamps have very low power consumption, and are highly efficient. They are ideal for festoon lighting, inaccessible areas and applications where long lamp life is essential.

- Like for like size replacement direct replacement for incandescent golf ball lamps
- Available in a range of colours, and in BC or ES cap types
- · Colour changing option
- 20,000 hour average life

| PRODUCT CODE         | POWER (W) | LUMENS | COLOUR               |
|----------------------|-----------|--------|----------------------|
| GOLF/LED/**/WW/P     | 1W        | 50     | 3000K Warm White     |
| GOLF/LED/**/WH/P     | 1W        | 40     | 6000K Daylight White |
| GOLF/LED/BLUE/**/P   | 1W        | N/A    | Blue                 |
| GOLF/LED/GREEN/**/P  | 1W        | N/A    | Green                |
| GOLF/LED/RED/**/P    | 1W        | N/A    | Red                  |
| GOLF/LED/YELLOW/**/P | 1W        | N/A    | Yellow               |
| GOLF/LED/**/CH/P     | 0.5W      | N/A    | RGB Colour Changer   |