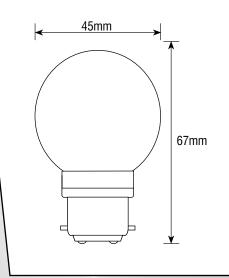

- Like for like size replacement direct replacement for incandescent golf ball lamps
- Available in a range of colours, and in BC or ES cap types
- · Colour changing option
- 20,000 hour average life

| PRODUCT CODE         | POWER (W) | LUMENS | COLOUR               |
|----------------------|-----------|--------|----------------------|
| GOLF/LED/**/WW/P     | 1W        | 50     | 3000K Warm White     |
| GOLF/LED/**/WH/P     | 1W        | 40     | 6000K Daylight White |
| GOLF/LED/BLUE/**/P   | 1W        | N/A    | Blue                 |
| GOLF/LED/GREEN/**/P  | 1W        | N/A    | Green                |
| GOLF/LED/RED/**/P    | 1W        | N/A    | Red                  |
| GOLF/LED/YELLOW/**/P | 1W        | N/A    | Yellow               |
| GOLF/LED/**/CH/P     | 0.5W      | N/A    | RGB Colour Changer   |