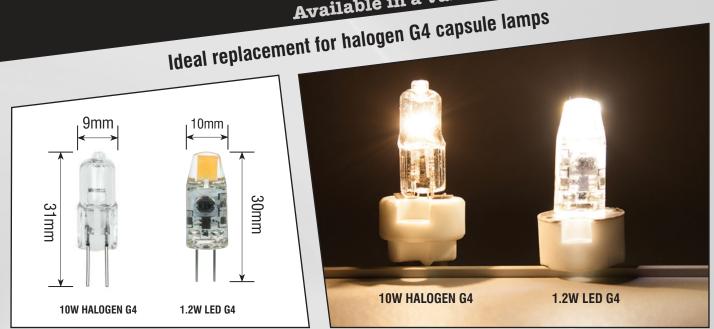

## Available in a variety of colour temperatures 1.2W G4 LED

An LED replacement for halogen G4 capsule lamps. The high efficiency of this lamp puts it into the top band  $A^{++}$  energy rating.

- 10-20V
- Fits standard G4 fittings
- Excellent energy savings
- 1.2W = 10W halogen
- 25,000 hour average life

| PRODUCT CODE        | POWER (W) | COLOUR TEMPERATURE   | LUMENS | DIMENSIONS |
|---------------------|-----------|----------------------|--------|------------|
| G4/LED/1.2W/SIL/27K | 1.2       | 2700K Warm White     | 110lm  | 10 x 30mm  |
| G4/LED/1.2W/SIL/42  | 1.2       | 4200K Cool White     | 110lm  | 10 x 30mm  |
| G4/LED/1.2W/SIL/64  | 1.2       | 6400K Daylight White | 110lm  | 10 x 30mm  |