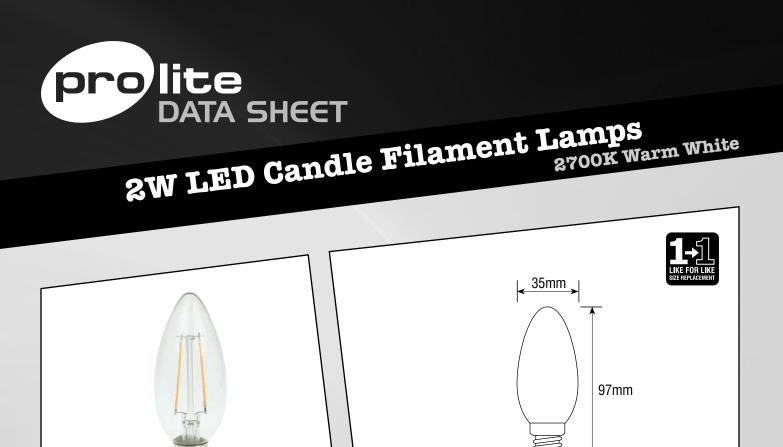

CANDLE

| PRODUCT CODE     | LAMP TYPE | LUMENS | WATTAGE | CAP TYPE | DIMENSIONS |
|------------------|-----------|--------|---------|----------|------------|
| CEL/LEDFIL/2WBC  | Candle    | 200 Lm | 2W      | BC       | 35 x 97mm  |
| CEL/LEDFIL/2WSBC | Candle    | 200 Lm | 2W      | SBC      | 35 x 97mm  |
| CEL/LEDFIL/2WSES | Candle    | 200 Lm | 2W      | SES      | 35 x 97mm  |