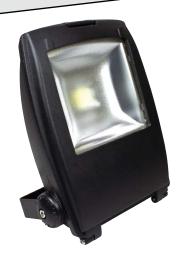

## High Power 10W LED Flood Lights Available in 3000K Warm White and 5000K Gool White

Low energy, long life LED replacement for halogen and metal halide flood lighting

Prolite's 10W LED floodlights offer an energy saving alternative to halogen floodlights. They are suitable for many applications including domestic and garden lighting. With an impressive lamp life of 40,000 hours it offers a no maintenance solution to flood lighting requirements.

- Tough die cast aluminium housing
- Warm white or cool white colour temperature
- · IP65 rated for outdoor use
- CRI >80
- Input voltage 85 265V
- Luminous efficiency 90%
- 120° beam angle

| COST SAVINGS CALCULATIONS                          |            |                 |  |  |  |  |
|----------------------------------------------------|------------|-----------------|--|--|--|--|
|                                                    | 10W<br>LED | 150W<br>Halogen |  |  |  |  |
| ANNUAL RUNNING COST BASED ON 8 HOURS PER DAY USAGE | £3.49      | £52.42          |  |  |  |  |
| SAVING PER YEAR BASED ON 12p PER K/PH              | £48.93     | -               |  |  |  |  |

| PRODUCT CODE     | POWER (W) COLOUR TEMPERATURE ( | COLOUR          | REPLACEMENT<br>FOR HALOGEN | DIMENSIONS |        |       | WEIGHT |
|------------------|--------------------------------|-----------------|----------------------------|------------|--------|-------|--------|
|                  |                                | TEMPERATURE (K) |                            | WIDTH      | HEIGHT | DEPTH | WEIGHT |
| LED/FLOODP/10W3K | 10                             | 3000K           | 150W                       | 175        | 143    | 80    | 1.05Kg |
| LED/FL00DP/10W5K | 10                             | 5000K           | 150W                       | 175        | 143    | 80    | 1.05Kg |