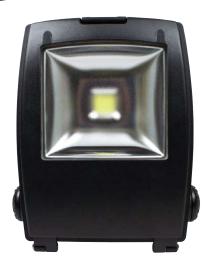

## High Power 10W LED Flood Lights Available in 3000K Warm White and 5000K Gool White

Low energy, long life LED replacement for halogen and metal halide flood lighting

Prolite's 10W LED floodlights offer an energy saving alternative to halogen floodlights. They are suitable for many applications including domestic and garden lighting. With an impressive lamp life of 40,000 hours it offers a no maintenance solution to flood lighting requirements.

- Tough die cast aluminium housing
- Warm white or cool white colour temperature
- · IP65 rated for outdoor use
- CRI >80
- Input voltage 85 265V
- Luminous efficiency 90%
- 120° beam angle

| COST SAVINGS CALCULATIONS                          |            |                 |  |  |  |  |
|----------------------------------------------------|------------|-----------------|--|--|--|--|
|                                                    | 10W<br>LED | 150W<br>Halogen |  |  |  |  |
| ANNUAL RUNNING COST BASED ON 8 HOURS PER DAY USAGE | £3.49      | £52.42          |  |  |  |  |
| SAVING PER YEAR BASED ON 12p PER K/PH              | £48.93     | -               |  |  |  |  |

| PRODUCT CODE     | POWER (W) COLOUR TEMPERATURE ( | COLOUR          | REPLACEMENT<br>FOR HALOGEN | DIMENSIONS |        |       | WEIGHT |
|------------------|--------------------------------|-----------------|----------------------------|------------|--------|-------|--------|
|                  |                                | TEMPERATURE (K) |                            | WIDTH      | HEIGHT | DEPTH | WEIGHT |
| LED/FLOODP/10W3K | 10                             | 3000K           | 150W                       | 175        | 143    | 80    | 1.05Kg |
| LED/FL00DP/10W5K | 10                             | 5000K           | 150W                       | 175        | 143    | 80    | 1.05Kg |