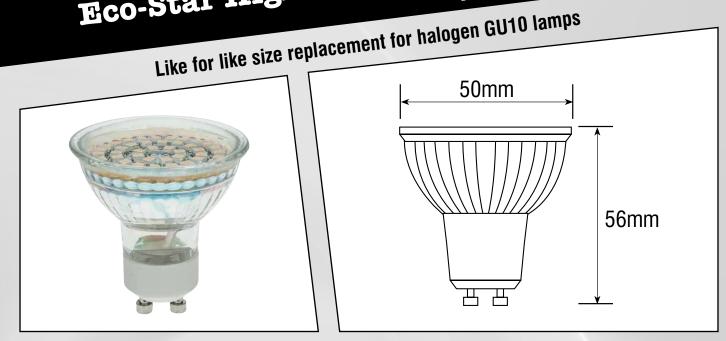

## Eco-Star High Power 2W GU10 LED Warm White and Cool White

Prolite are now able to offer a high power LED cluster lamp. Designed to replace low energy (CFL) GU10 lamps from 7W - 13W. This lamp has an innovative design and is installed into a standard GU10 halogen body for 100% retro-fit installations. Available in a choice of warm white or cool white colour temperatures.

- Rated A<sup>++</sup> for maximum energy savings
- 120° beam angle
- Uses just 2W total power consumption
- Fitted with 48 LED's for maximum efficiency
- 240V
- Average life 30,000 hours

| PRODUCT CODE   | POWER (W) | COLOUR TEMPERATURE | LUMENS | DIMENSIONS  |
|----------------|-----------|--------------------|--------|-------------|
| GU10/LED/48/WW | 2         | 3000K Warm White   | 200    | 56mm x 50mm |
| GU10/LED/48/CW | 2         | 6000K Cool White   | 220    | 56mm x 50mm |