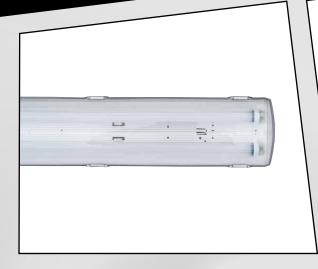

## 5ft High Power LED Weather Pack Fitting

A low energy LED replacement for fluorescent fittings and tubes for a wide variety of industrial and commercial applications.

- IP66 rated fitting
- Fitting pre-wired for Prolite LED Tubes
- High quality fitting manufactured in Europe. •
- Body manufactured from high impact and heat resistant grey polycarbonate •
- Lens / diffuser manufactured from transparent UV stabilized polycarbonate ٠
- Stainless steel clip option available to suit food production areas •
- Suitable for environments requiring a waterproof and dustproof fitting. •
- Emergency kits available, if required ٠
- Depth without mounting bracket: 100mm (+15mm for mounting bracket)

PRODUCT CODE: WP258