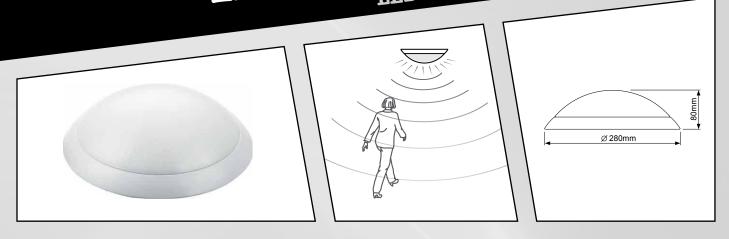

## LED Pro-Disc Mini LED Energy Saving Bulk Head Light

The LED Pro-Disc Mini is a cost effective fitting suitable for commercial and domestic applications. The microwave sensor makes it ideal for corridors where energy savings can be maximised via the in-built sensor.

## Standard Unit (LED/PDM/10W/5K)

- 10W LED replacement for 16W 2D lamps (at full power)
- 820 lumens
- 5000K Cool White
- IP20
- Working temperature –10°C 50°C
- 100 pcs SMD LED
- 30,000 hours average life

## Microwave Sensor (LED/PDM/10W/5KMS)

- Maximum mounting height 12m
- Detection angle 30-150°
- Detection range 12-18m (diameter) adjustable
- Time setting 10 seconds to 30 minutes adjustable
- Light control 5-50 lux adjustable or disable
- Maximum slaves 30