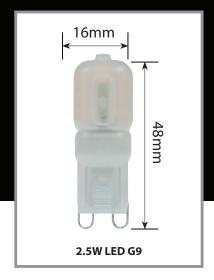

## 2.5W **G9 LED**

## **Ideal Replacement for Halogen G9 Capsule Lamps**

A high efficiency LED replacement for halogen G9 capsule lamps. The G9 2.5W has a moulded shell which is similar in appearance to halogen G9 lamps, and is frosted to give a soft light output.

|   | Product Code      | Power (w) | Lumens | Colour Temperature   | Dimensions |
|---|-------------------|-----------|--------|----------------------|------------|
|   | G9/LED/2.5W/2700K | 2.5       | 200lm  | 2700K Warm White     | 16 x 48mm  |
| ĺ | G9/LED/2.5W/4200K | 2.5       | 200lm  | 4200K Cool White     | 16 x 48mm  |
| ſ | G9/LED/2.5W/6400K | 2.5       | 200lm  | 6400K Daylight White | 16 x 48mm  |