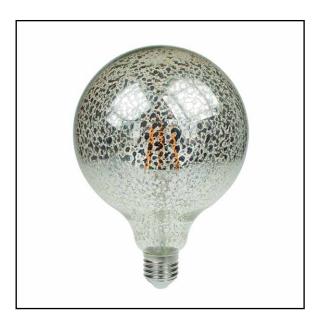

## G125 Crackle LED Dimmable

## Really Warm White

The crackle glazed 6W G125 LED filament lamp offers the same features as our standard 6W G125 LED filament lamp. In addition to this the lamp is fully dimmable. The lamp has a warmer colour temperature than standard to give a really warm white for a cosy feel and has a decorative mirrored crackle effect which gives an attractive light with interesting shadows.

- Fully dimmable, recommended for use with a V-Pro dimmer
- Glass envelope
- Average life 25,000 hours
- Operating voltage: 240V

| PRODUCT CODE            | WATTAGE | LUMENS | COLOUR | CAP | DIMENSIONS     |
|-------------------------|---------|--------|--------|-----|----------------|
| G125/LEDFIL/6WESCRACKLE | 6W      | 300    | 1800K  | ES  | ø125mm x 175mm |