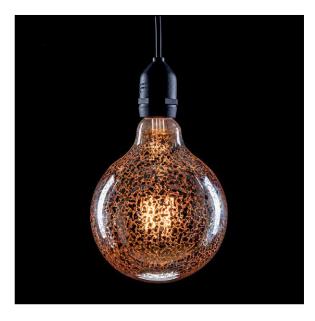

## G125 Crackle LED Dimmable

## Really Warm White

The crackle glazed 6W G125 LED filament lamp offers the same features as our standard 6W G125 LED filament lamp. In addition to this the lamp is fully dimmable. The lamp has a warmer colour temperature than standard to give a really warm white for a cosy feel and has a decorative mirrored crackle effect which gives an attractive light with interesting shadows.

- Fully dimmable, recommended for use with a V-Pro dimmer
- Glass envelope
- Average life 25,000 hours
- Operating voltage: 240V

| PRODUCT CODE            | WATTAGE | LUMENS | COLOUR | CAP | DIMENSIONS     |
|-------------------------|---------|--------|--------|-----|----------------|
| G125/LEDFIL/6WESCRACKLE | 6W      | 300    | 1800K  | ES  | ø125mm x 175mm |