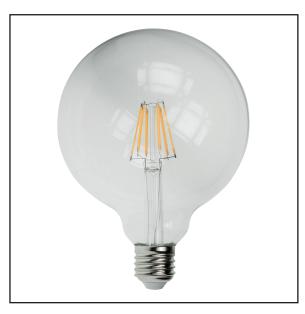

## G125 6W Globe LED Dimmable Filament Lamp Warm White

The G125 lamp offers the same features as our standard G125 globe lamp. In addition to this the lamp is fully dimmable, and has a 'very warm white' colour temperature of 2200K.

- Fully dimmable
- Highly efficient
- 360 degree beam angle
- Glass envelope
- Provides instant full light
- Operating voltage 240V
- Average life 25,000 hours

| PRODUCT CODE         | WATTAGE<br>(W) | COLOUR<br>TEMPERATURE | CAP TYPE | LUMENS | DIMENSIONS   |
|----------------------|----------------|-----------------------|----------|--------|--------------|
| G125/LEDFIL/6W/ES22D | 6              | 2200K                 | E27      | 550    | 176 x ø125mm |