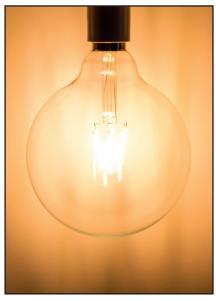

## G125 6W Globe LED Dimmable Filament Lamp Warm White

The G125 lamp offers the same features as our standard G125 globe lamp. In addition to this the lamp is fully dimmable, and has a 'very warm white' colour temperature of 2200K.

- Fully dimmable
- Highly efficient
- 360 degree beam angle
- Glass envelope
- Provides instant full light
- Operating voltage 240V
- Average life 25,000 hours

| PRODUCT CODE         | WATTAGE<br>(W) | COLOUR<br>TEMPERATURE | CAP TYPE | LUMENS | DIMENSIONS   |
|----------------------|----------------|-----------------------|----------|--------|--------------|
| G125/LEDFIL/6W/ES22D | 6              | 2200K                 | E27      | 550    | 176 x ø125mm |