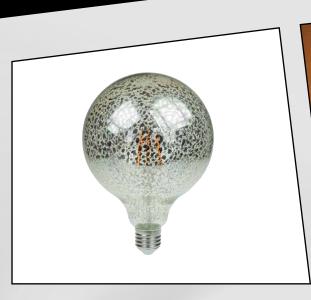

## LED Filament G125 Crackle Available in 2200K Very Warm White

The G125 crackle globe lamp offers the same features as our standard G125 lamp. In addition to this the lamp is available as fully dimmable (or non-dimmable if preferred), and has a decorative mirrored crackle effect which gives an attractive light with interesting shadows.

- Crackle effect
- Available as dimmable and non-dimmable
- Highly efficient rated A+
- 360 degree beam angle
- Glass envelope
- Provides instant full light
- Operating voltage 240V
- Average life 25,000 hours
- Dimensions 176 x ø125mm