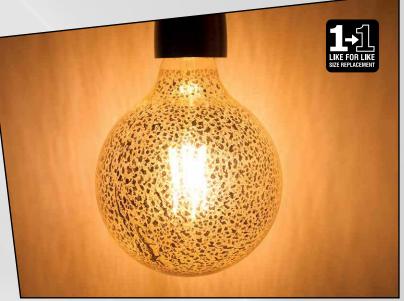

## LED Filament G125 Crackle Available in 2200K Very Warm White

The G125 crackle globe lamp offers the same features as our standard G125 lamp. In addition to this the lamp is available as fully dimmable (or non-dimmable if preferred), and has a decorative mirrored crackle effect which gives an attractive light with interesting shadows.

- Crackle effect
- Available as dimmable and non-dimmable
- Highly efficient rated A+
- 360 degree beam angle
- Glass envelope
- Provides instant full light
- Operating voltage 240V
- Average life 25,000 hours
- Dimensions 176 x ø125mm