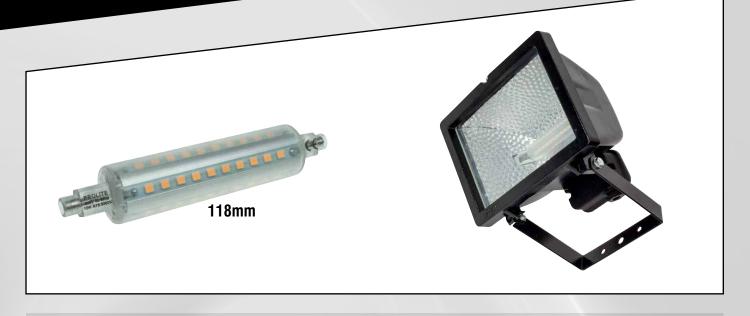

## R7S 118mm LED with Fitting 3000K Warm White

An outdoor IP54 rated floodlight fitting complete with an energy efficient LED 118mm R7S lamp.

- 10W linear LED lamp with an impressive 1200 lumen output
- Highly efficient lamp rated A++
- Non dimmable
- Provides instant full light
- Operating voltage 240V
- 3000K warm white
- Average lamp life 40,000 hours
- Tough metal IP54 rated fitting

| PRODUCT CODE        | LAMP TYPE | LUMENS  | WATTAGE | CAP TYPE | DIMENSIONS        |
|---------------------|-----------|---------|---------|----------|-------------------|
| R7S/LED/10W/3K/118F | 118mm     | 1200 Lm | 10W     | R7S      | 190 x 150 x 160mm |