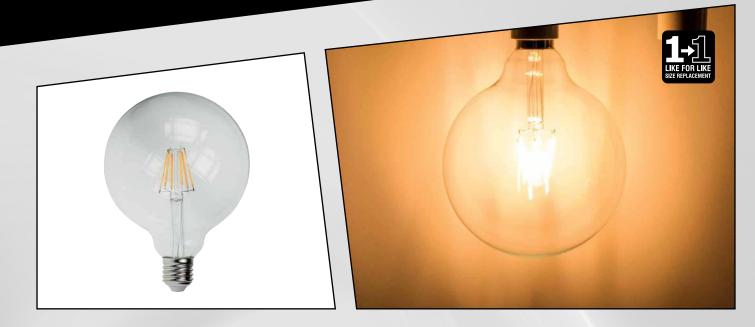

## Dimmable G125 Globe Available in 2200K Very Warm White

The G125 lamp offers the same features as our standard G125 globe lamp. In addition to this the lamp is fully dimmable, and has a 'very warm white' colour temperature of 2200K.

- Fully dimmable
- Highly efficient rated A+
- 360 degree beam angle
- · Glass envelope
- Provides instant full light
- Operating voltage 240V
- Average life 25,000 hours
- Dimensions 176 x ø125mm

| PRODUCT CODE         | LUMENS | WATTAGE | CAP TYPE | COLOUR TEMPERATURE | DIMENSIONS   |
|----------------------|--------|---------|----------|--------------------|--------------|
| G125/LEDFIL/6W/BC22D | 420 Lm | 6W      | BC       | 2200K              | 176 x ø125mm |
| G125/LEDFIL/6W/ES22D | 420 Lm | 6W      | ES       | 2200K              | 176 x ø125mm |