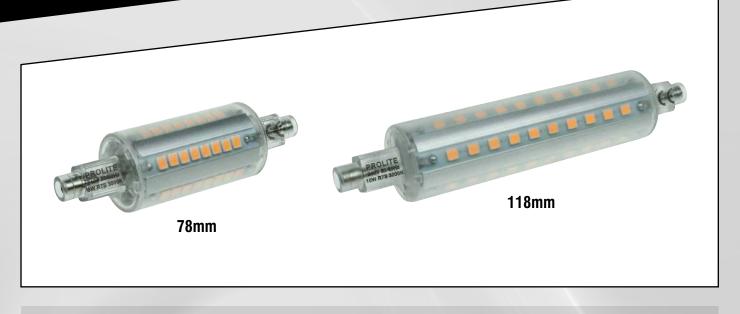

## LED Linear R7S Lamps 3000K Warm White

An LED replacement for linear halogen R7S lamps. Available in 78mm and 118mm these lamps will fit all linear halogen light fittings and offer superb energy savings.

- Highly efficient rated A++
- 360 degree beam angle
- Non dimmable
- Provides instant full light
- Operating voltage 240V
- 3000K warm white
- Average life 40,000 hours

| PRODUCT CODE       | LAMP TYPE | LUMENS  | WATTAGE | CAP TYPE | DIMENSIONS  |
|--------------------|-----------|---------|---------|----------|-------------|
| R7S/LED/6W/3K/78   | 78mm      | 800 Lm  | 6W      | R7S      | ø20 x 78mm  |
| R7S/LED/10W/3K/118 | 118mm     | 1200 Lm | 10W     | R7S      | ø22 x 118mm |