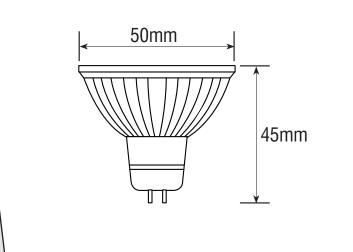

- 120° beam angle
- · Uses just 2W total power consumption
- Fitted with 48 LED's for maximum efficiency
- 12V
- Average life 30,000 hours

| PRODUCT CODE       | POWER (W) | COLOUR  | DIMENSIONS   |
|--------------------|-----------|---------|--------------|
| MR16/LED/48/BLUE   | 2W        | Blue    | 45mm x ø50mm |
| MR16/LED/48/GREEN  | 2W        | Green   | 45mm x ø50mm |
| MR16/LED/48/MAG    | 2W        | Magenta | 45mm x ø50mm |
| MR16/LED/48/ORANGE | 2W        | Orange  | 45mm x ø50mm |
| MR16/LED/48/RED    | 2W        | Red     | 45mm x ø50mm |