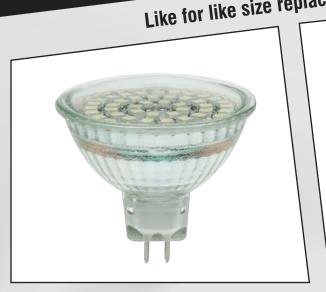

2W MR16 48 LED - Colour Available in various colours

Like for like size replacement for halogen MR16 lamps

This LED cluster lamp has an innovative design and is installed into a standard MR16 halogen body for 100% retro-fit installations. Available in a range of colours. Requires a compatible LED driver.

- 120° beam angle
- · Uses just 2W total power consumption
- Fitted with 48 LED's for maximum efficiency
- 12V
- Average life 30,000 hours

| PRODUCT CODE       | POWER (W) | COLOUR  | DIMENSIONS   |
|--------------------|-----------|---------|--------------|
| MR16/LED/48/BLUE   | 2W        | Blue    | 45mm x ø50mm |
| MR16/LED/48/GREEN  | 2W        | Green   | 45mm x ø50mm |
| MR16/LED/48/MAG    | 2W        | Magenta | 45mm x ø50mm |
| MR16/LED/48/ORANGE | 2W        | Orange  | 45mm x ø50mm |
| MR16/LED/48/RED    | 2W        | Red     | 45mm x ø50mm |