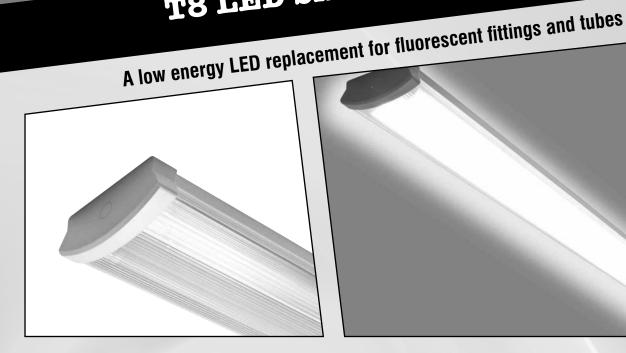

## **T8 LED Slim-Line Fitting**

- Average life 40,000 hours
- Operating Voltage: 240V
- T8 G13 cap type
- Power Consumption: 48W per fitting (2 x 24W tubes)
- Cool white 5500K for better colour rendition applications (bathroom, kitchen, display, office)
- Dimensions: 1545mm (length) x 146mm (width) x 58mm (depth)
- IP44 rated fitting
- Polycarbonate diffuser
- Fitting pre-wired for Prolite 5ft T8 LED tubes
- Includes fitting and 2 x 24W 5ft 5500K opal LED tubes
- Product code: T8/2X5/LL