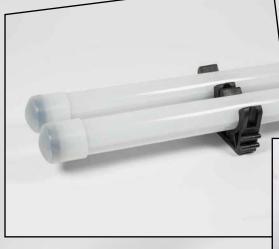

Lo-Pro Fitting Free LED Lighting Solution

- High efficiency LED 100-110 lm/w.
- Low profile compact design to minimize risk of damage.
- Fitting-free design to minimize installation costs.
- Single end power input for ease of installation. •
- Free of Glass, clip and mercury to remove risk of contamination with food.
- No UV light eliminating insect attraction. •
- Long life span reduce maintenance requirements •
- Low heat output making it easier to maintain temperature levels.
- Improved colour rendering ideal for inspection areas.
- Scalable design allows one or multiple tubes to be connected as required.