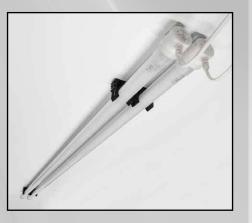

Lo-Pro Fitting Free LED Lighting Solution

- High efficiency LED 100-110 lm/w.
- Low profile compact design to minimize risk of damage.
- Fitting-free design to minimize installation costs.
- Single end power input for ease of installation. •
- Free of Glass, clip and mercury to remove risk of contamination with food.
- No UV light eliminating insect attraction. •
- Long life span reduce maintenance requirements •
- Low heat output making it easier to maintain temperature levels.
- Improved colour rendering ideal for inspection areas.
- Scalable design allows one or multiple tubes to be connected as required.