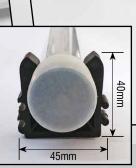

Lo-Pro Fitting Free LED Lighting Solution

- High efficiency LED 100-110 lm/w.
- Low profile compact design to minimize risk of damage.
- Fitting-free design to minimize installation costs.
- Single end power input for ease of installation. •
- Free of Glass, clip and mercury to remove risk of contamination with food.
- No UV light eliminating insect attraction. •
- Long life span reduce maintenance requirements •
- Low heat output making it easier to maintain temperature levels.
- Improved colour rendering ideal for inspection areas.
- Scalable design allows one or multiple tubes to be connected as required.

RoHS 🔊 🖄 CE

| PRODUCT CODE       | LENGTH       | POWER CONSUMPTION | LUMENS      |
|--------------------|--------------|-------------------|-------------|
| T8L/FS/2FT/8W/CDL  | 2ft / 600mm  | 8W                | 850 lm±10%  |
| T8L/FS/4FT/18W/CDL | 4ft / 1200mm | 18W               | 2000 lm±10% |
| T8L/FS/5FT/24W/CDL | 5ft / 1500mm | 24W               | 2600 lm±10% |