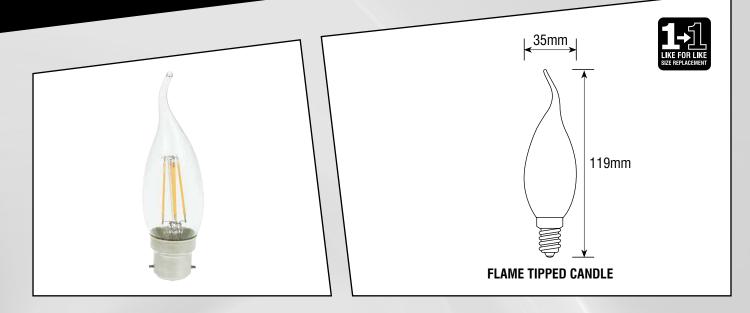

| RoHS |                           | Ŕ | 2 |
|------|---------------------------|---|---|
| копэ | $\langle \otimes \rangle$ |   |   |

| PRODUCT CODE      | LAMP TYPE           | LUMENS | WATTAGE | CAP TYPE | DIMENSIONS |
|-------------------|---------------------|--------|---------|----------|------------|
| CELF/LEDFIL/3WBC  | Flame Tipped Candle | 320 Lm | 3W      | BC       | 35 x 119mm |
| CELF/LEDFIL/3WSBC | Flame Tipped Candle | 320 Lm | 3W      | SBC      | 35 x 119mm |
| CELF/LEDFIL/3WSES | Flame Tipped Candle | 320 Lm | 3W      | SES      | 35 x 119mm |