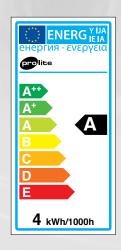

| <b>SPECIFICATIONS</b>     |         |  |
|---------------------------|---------|--|
| Total Lumen Output:       | 300 Lm  |  |
| Wattage:                  | 4W      |  |
| Voltage:                  | 240V    |  |
| Dimensions: 110mm x ø38mm |         |  |
| Average Life:             | 30,000h |  |
| Not Dimmable              |         |  |
| Switching Cycles:         | >15,000 |  |
| Instant Full Light        |         |  |
| Colour Temperature:       | 3000K   |  |
| V                         |         |  |
| 2500K 4500K               | 6500K   |  |