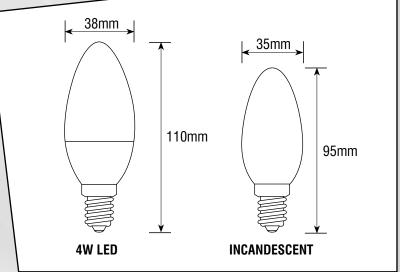

| <b>SPECIFICATIONS</b>     |         |  |
|---------------------------|---------|--|
| Total Lumen Output:       | 300 Lm  |  |
| Wattage:                  | 4W      |  |
| Voltage:                  | 240V    |  |
| Dimensions: 110mm x ø38mm |         |  |
| Average Life:             | 30,000h |  |
| Not Dimmable              |         |  |
| Switching Cycles:         | >15,000 |  |
| Instant Full Light        |         |  |
| Colour Temperature:       | 3000K   |  |
| V                         |         |  |
| 2500K 4500K               | 6500K   |  |