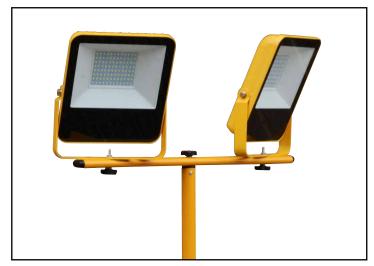

## 50W LED Flood Light Heads

| PRODUCT CODE          | DESCRIPTION          | WATTAGE | LUMENS | DIMENSIONS (W x H x D) |
|-----------------------|----------------------|---------|--------|------------------------|
| SL/FLOODW/30WS/TRIPOD | Single 30W on Tripod | 30W     | 3,600  | 158 x 178 x 46mm       |
| SL/FLOODW30WT/TRIPOD  | Dual 30W on Tripod   | 60W     | 7,200  | 158 x 178 x 46mm       |
| SL/FLOODW/50WS/TRIPOD | Single 50W on Tripod | 50W     | 8,000  | 188 x 210 x 46mm       |
| SL/FLOODW50WT/TRIPOD  | Dual 50W on Tripod   | 100W    | 16,000 | 188 x 210 x 46mm       |
| SL/FLTRIPOD/TWIN      | Tripod               | N/A     | N/A    | 80 x 1550 x 80mm       |