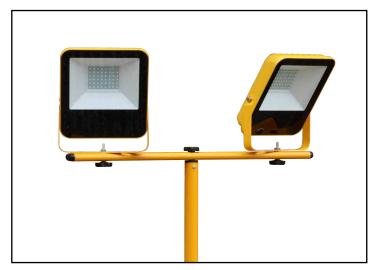

## 50W LED Flood Light Heads

| PRODUCT CODE          | DESCRIPTION          | WATTAGE | LUMENS | DIMENSIONS (W x H x D) |
|-----------------------|----------------------|---------|--------|------------------------|
| SL/FLOODW/30WS/TRIPOD | Single 30W on Tripod | 30W     | 3,600  | 158 x 178 x 46mm       |
| SL/FLOODW30WT/TRIPOD  | Dual 30W on Tripod   | 60W     | 7,200  | 158 x 178 x 46mm       |
| SL/FLOODW/50WS/TRIPOD | Single 50W on Tripod | 50W     | 8,000  | 188 x 210 x 46mm       |
| SL/FLOODW50WT/TRIPOD  | Dual 50W on Tripod   | 100W    | 16,000 | 188 x 210 x 46mm       |
| SL/FLTRIPOD/TWIN      | Tripod               | N/A     | N/A    | 80 x 1550 x 80mm       |