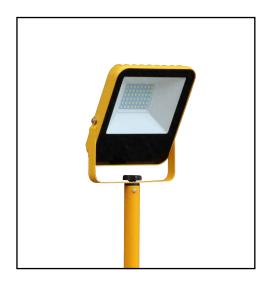

## LED 110V Site Flood Light & Tripod Kit

Low energy, long life LED replacement for halogen and metal halide flood lighting



## 30W LED Flood Light Heads





## 50W LED Flood Light Heads





| PRODUCT CODE          | DESCRIPTION          | WATTAGE | LUMENS | DIMENSIONS (W x H x D) |
|-----------------------|----------------------|---------|--------|------------------------|
| SL/FLOODW/30WS/TRIPOD | Single 30W on Tripod | 30W     | 3,600  | 158 x 178 x 46mm       |
| SL/FLOODW30WT/TRIPOD  | Dual 30W on Tripod   | 60W     | 7,200  | 158 x 178 x 46mm       |
| SL/FLOODW/50WS/TRIPOD | Single 50W on Tripod | 50W     | 8,000  | 188 x 210 x 46mm       |
| SL/FLOODW50WT/TRIPOD  | Dual 50W on Tripod   | 100W    | 16,000 | 188 x 210 x 46mm       |
| SL/FLTRIPOD/TWIN      | Tripod               | N/A     | N/A    | 80 x 1550 x 80mm       |