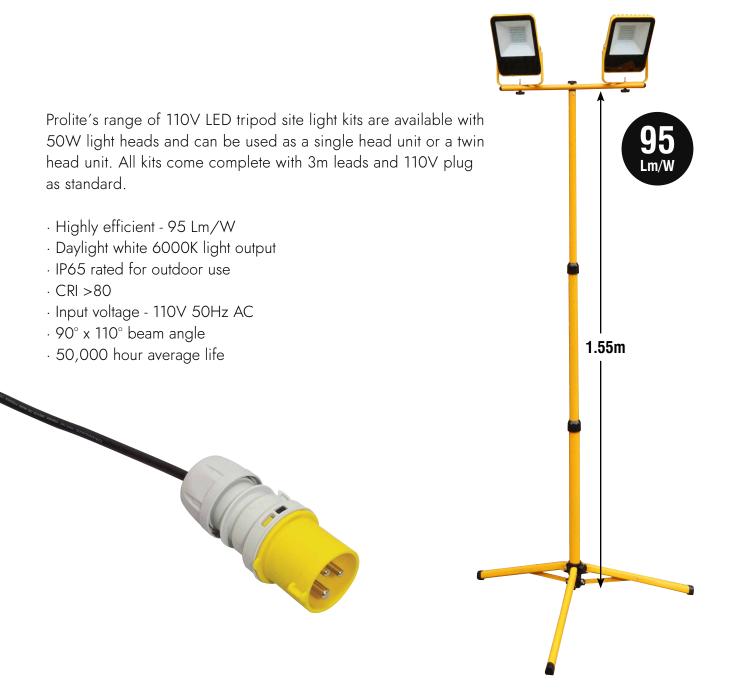

## LED 110V Site Flood Light & Tripod Kit

Low energy, long life LED replacement for halogen and metal halide flood lighting